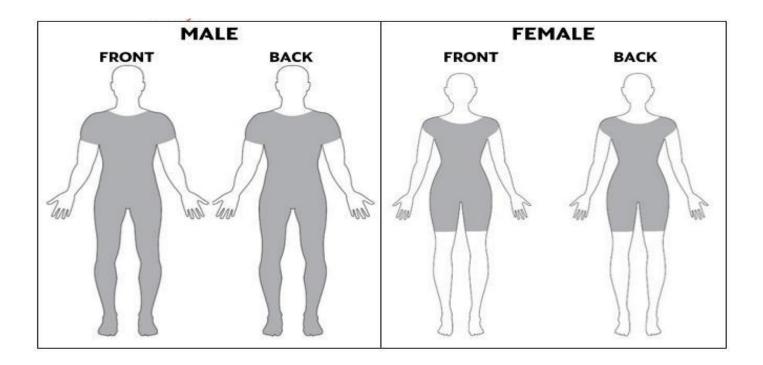

| Grooming Information                                          |  |
|---------------------------------------------------------------|--|
| Do you have any tattoos? (If yes please indicate the size and |  |
| location in the below figure)                                 |  |
| Do you have any scars? (If yes please indicate the size and   |  |
| location in the below figure)                                 |  |