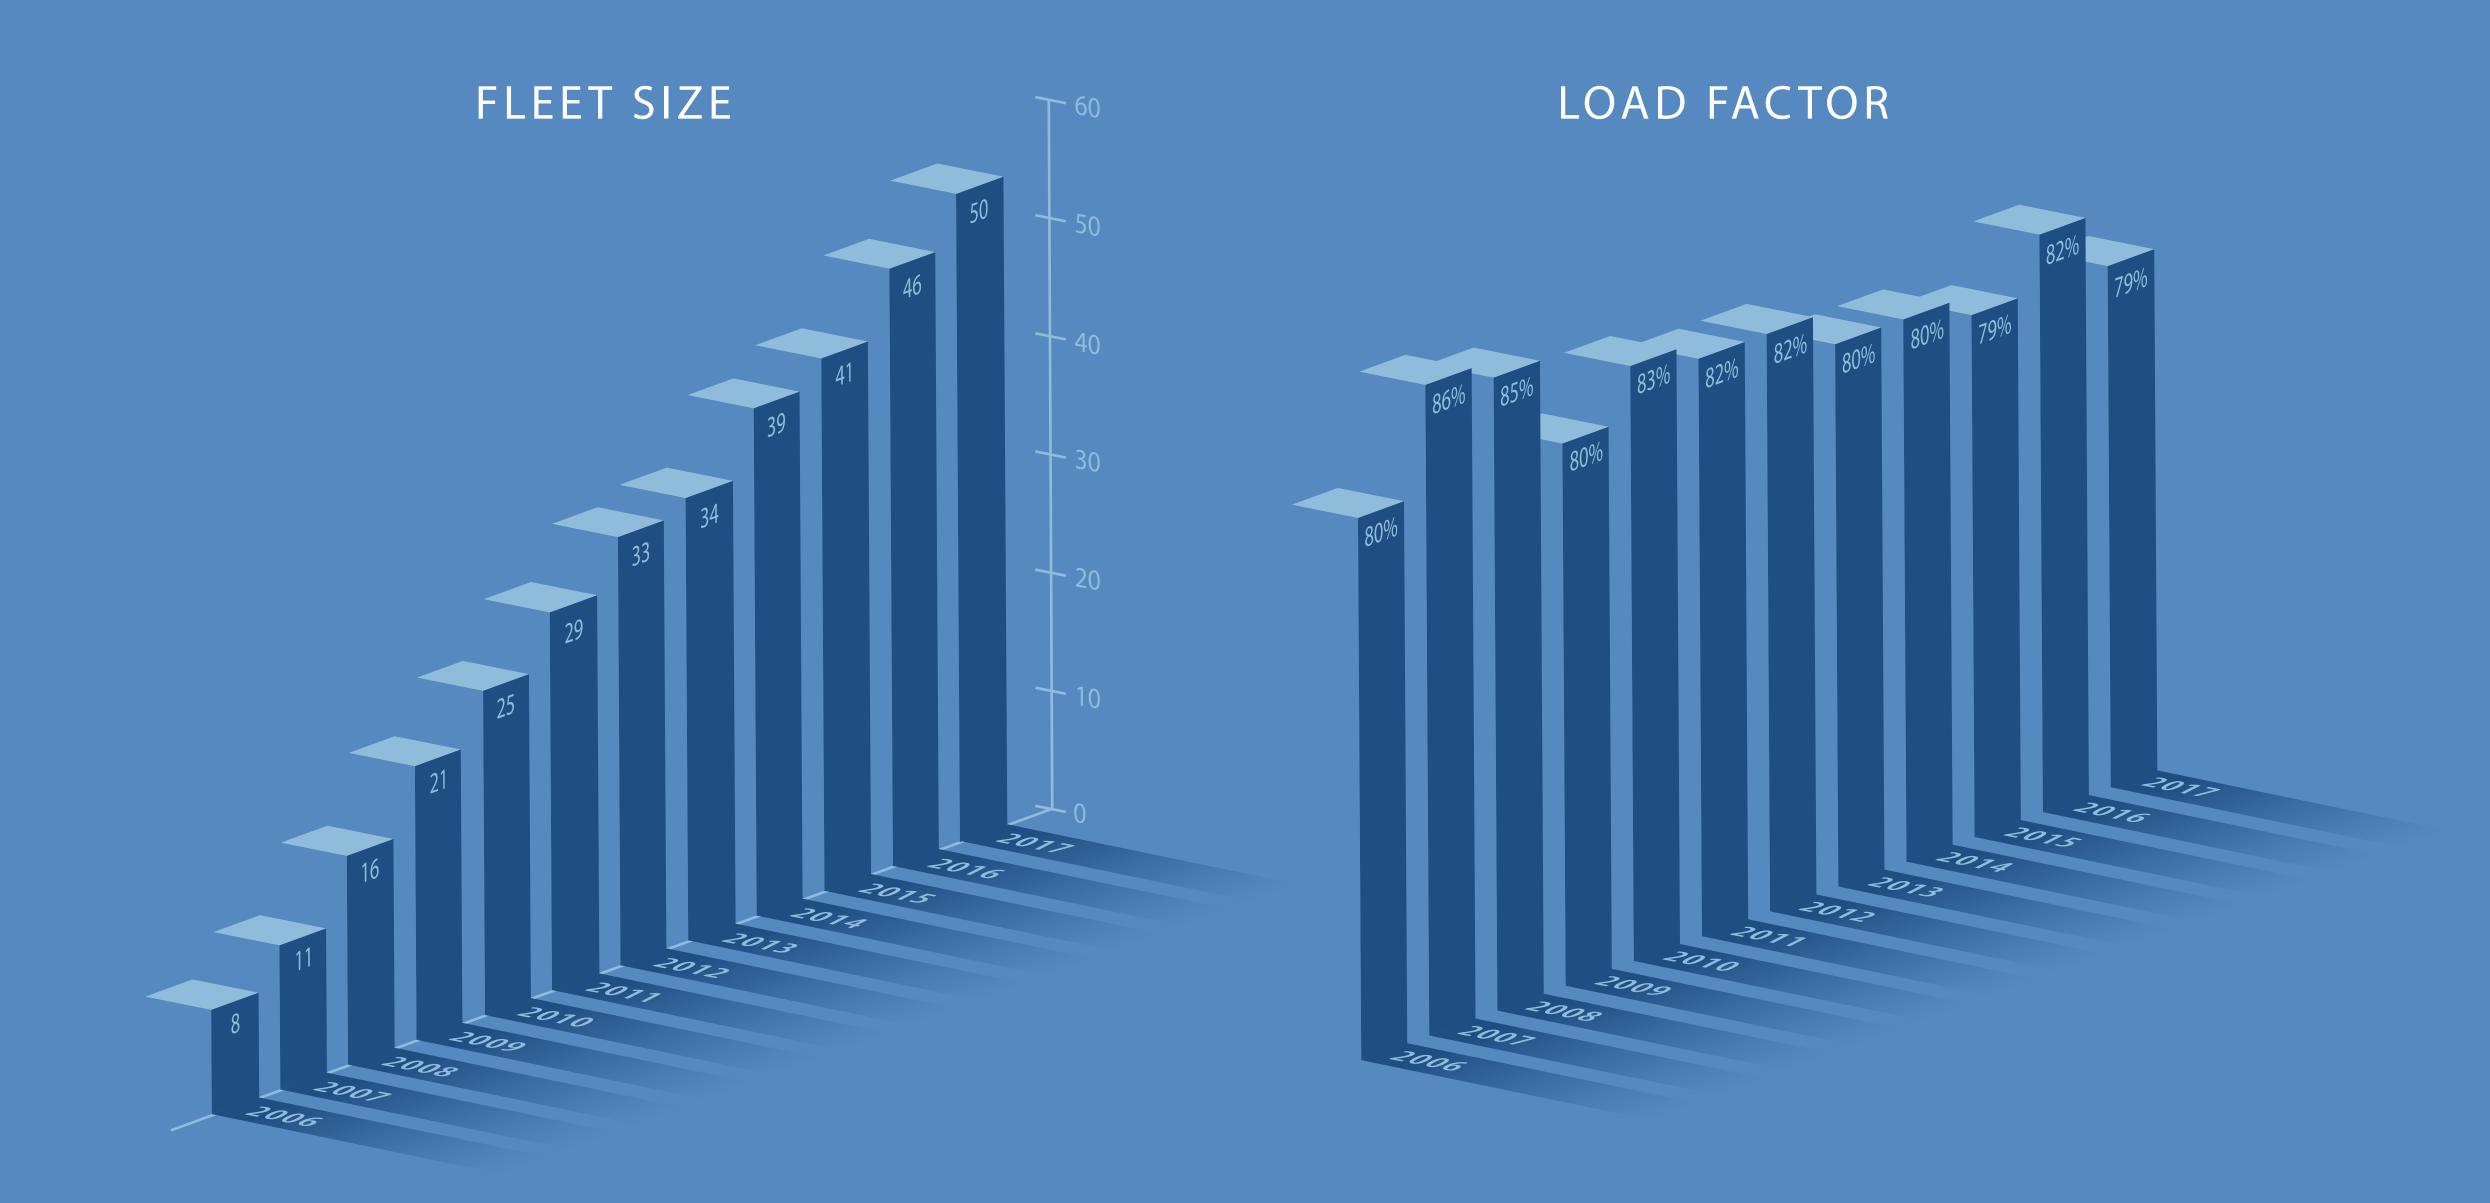

|      |      |
| Non Current Assets              | 9,773  | 9,631  | 142  | 1.5  |
| Current Assets                  | 3,191  | 2,882  | 309  | 10.7 |
| Total Assets                    | 12,964 | 12,513 | 451  | 3.6  |
| <u>Liabilities &amp; Equity</u> |        |        |      |      |
| Non Current Liabilitie          | 4,664  | 4,702  | -38  | -1.0 |
| Current Liabilities             | 2,197  | 2,323  | -126 | -5.4 |
| Total Liabilities               | 6,861  | 7,025  | -164 | -2.3 |
| <u>Capital &amp; Reserves</u>   |        |        |      |      |
| Equity                          | 6,103  | 5,488  | 615  | 11.2 |
|                                 |        |        |      |      |
| Total Liabilities & Equity      | 12,964 | 12,513 | 451  | 3.6  |

### FLEET & LOAD FACTOR FY



## TOTAL PASSENGERS FY

العربيــة للـطيــران airarabia.com

(MILLIONS)

ASK FY 2017 (000) 20,537,903 2016 (000) 20,543,113

ASK Q4 2017 (000) 4,994,199 2016 (000) 5,148,143



## GLOBAL ROUTE MAP

العربيــة للـطيــران airarabia.com



#### Hubs

— Sharjah

Amman

Ras Al Khaimah

— Alexandria

Casablanca

## COMMERCIAL DEVELOPMENTS FY 2017

العربيـة للـطيـران airarabia.com



#### AIRCRAFT DEPLOYMENT 2017

- 4 New aircraft deployed (8.7% of Group fleet growth)
  - 3 aircraft were deployed in Morocco hub
  - 1 aircraft was deployed in Egypt hub



#### **NEW BASES LAUNCHED 2017**

Fez base in Morocco – June Agadir base in Morocco – October



#### 21 ROUTES LAUNCHED 2017

5 from Sharjah base1 from Jordan base15 from Morocco base

## PLANNED DEVELOPMENTS 2018/2019

العربيــة للـطيــران aira