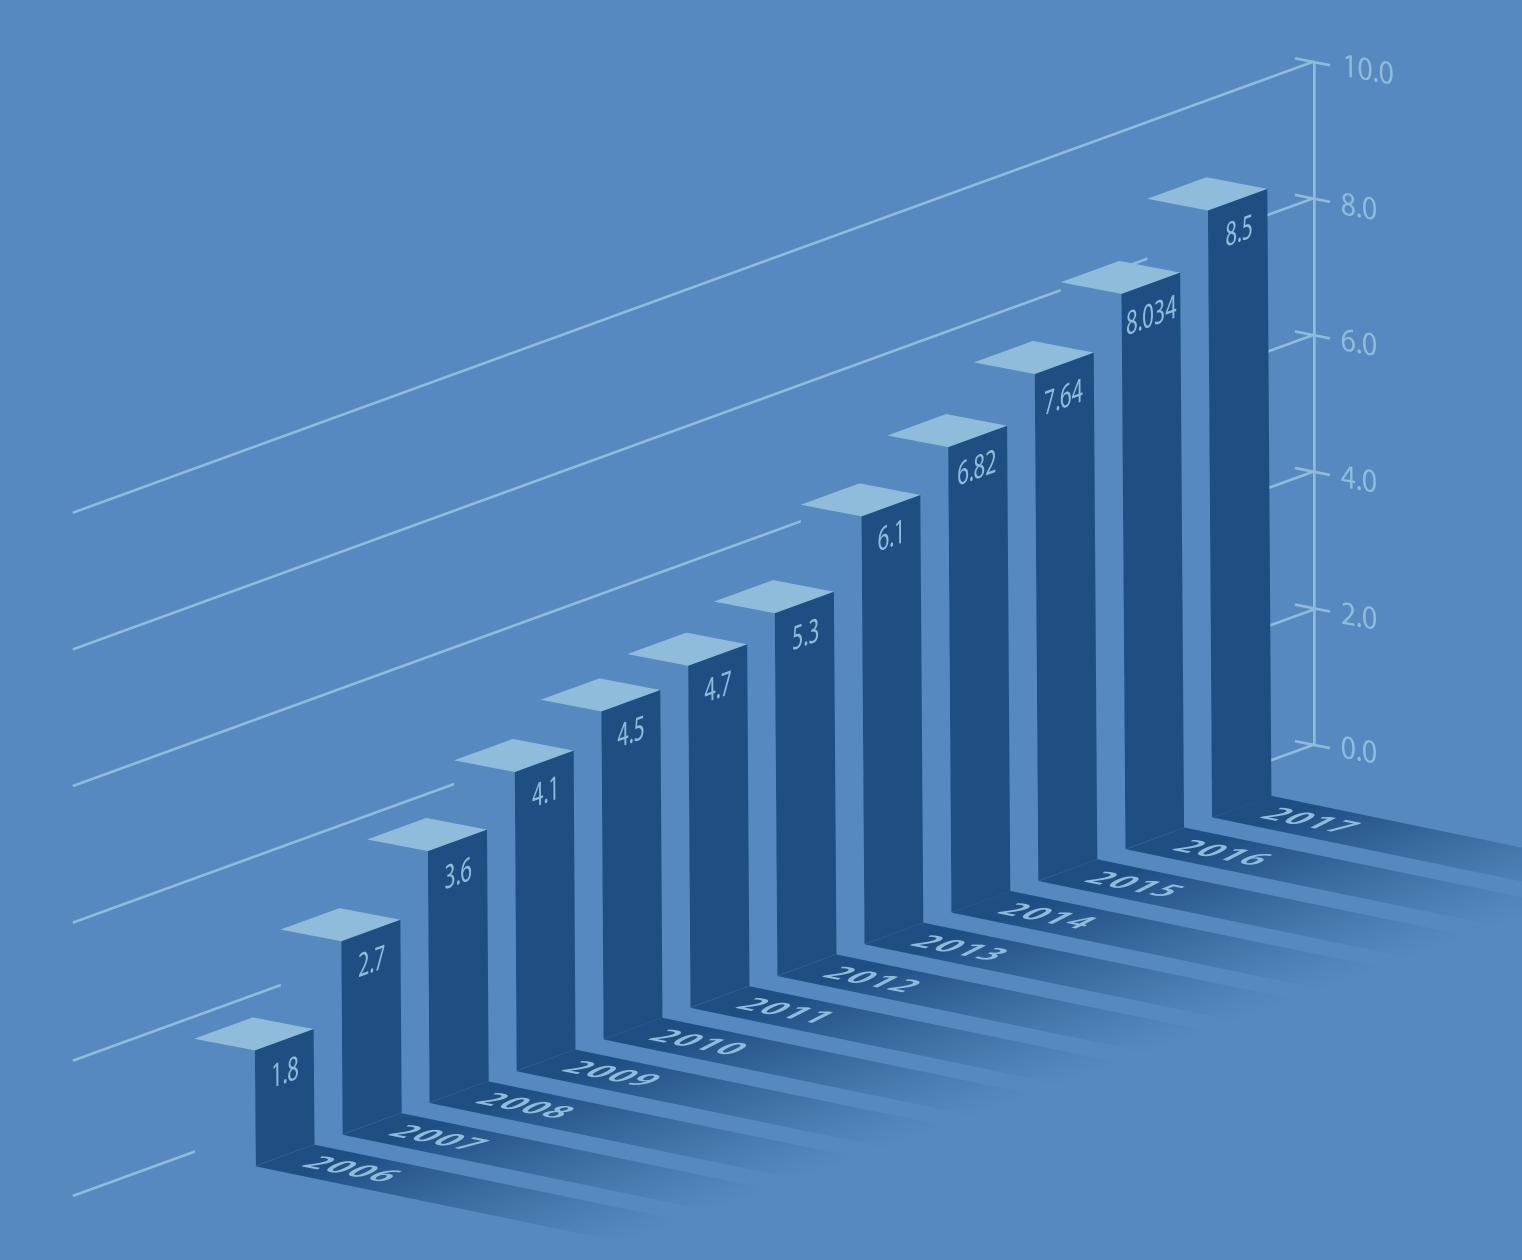

## TOTAL PASSENGERS FY

العربيــة للـطيــران airarabia.com

(MILLIONS)

ASK FY 2017 (000) 20,537,903 2016 (000) 20,543,113

ASK Q4 2017 (000) 4,994,199 2016 (000) 5,148,143